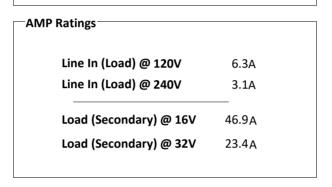

## Catalog No.K1XGF16-0.75

| <b>Characteristics</b> − |          |
|--------------------------|----------|
| Phase                    | 1        |
| KVA                      | 0.75     |
| Primary                  | 120X240V |
| Secondary                | 16/32V   |
| Conductor                | Copper   |
| Temp. Rise               | 115° C   |
| Frequency                | 60 HZ    |
| Taps                     | None     |
| ESS                      | No       |
| Insulation               | 180° C   |
| Weathershield            | N/A      |
| Wall Bracket             | Built-In |
| Weight(lbs)              | 25       |
| Sound(dB)                | 40       |
|                          |          |