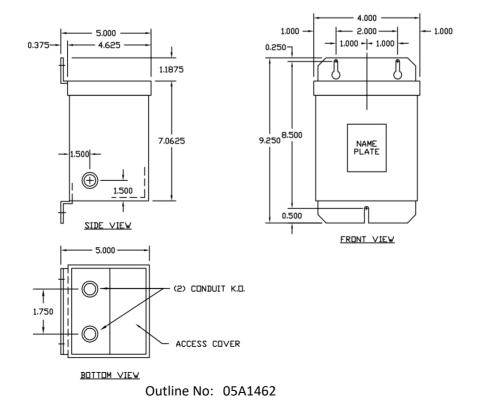

## All units are UL listed and are designed in accordance with applicable NEMA, ANSI and IEEE standards. Transformers are dry-type AA, non-ventilated NEMA 3R enclosure. Transformers are wall mounted. Wall mounting bracket is built into the enclosure. Paint color is ANSI 61.