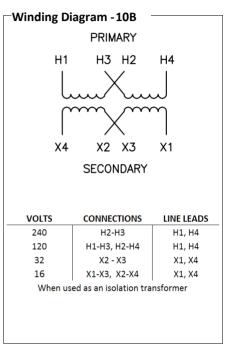

## Catalog No.K1XGF16-0.75

| <b>Characteristics</b> − |          |
|--------------------------|----------|
| Phase                    | 1        |
| KVA                      | 0.75     |
| Primary                  | 120X240V |
| Secondary                | 16/32V   |
| Conductor                | Copper   |
| Temp. Rise               | 115° C   |
| Frequency                | 60 HZ    |
| Taps                     | None     |
| ESS                      | No       |
| Insulation               | 180° C   |
| Weathershield            | N/A      |
| Wall Bracket             | Built-In |
| Weight(lbs)              | 25       |
| Sound(dB)                | 40       |
|                          |          |